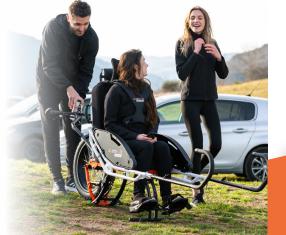

Going out on the trails in the middle of nature, observing the landscapes... So many things accessible to people with a

This all-terrain wheelchair with a single wheel allows you to hike or go on a trail

Thanks to our Research and Development department, we have improved the handlebars to ensure a better grip. The fatbike wheel and the new shock absorber of the latest-generation reduce vibrations

disability, thanks to the Joëlette.

with the help of at least two guides.

to enjoy your outings.