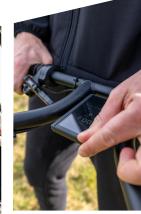

When you feel the need, use the accelerator to activate the assistance at the chosen power, thanks to a control screen. Equipped with a lastest-generation motor and two batteries with a long capacity, the Joëlette eMotion will facilitate your long excursions.