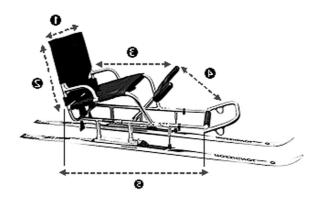

## **FEATURES**

- Frame : made of light weight aircraft quality aluminium
- 3 sizes available :
  - Adult (seat width: 14")
  - Junior (seat width: 12")
  - XL (seat width: 17")
- Sling/Fabric style seat • • • • • • •
- Angle of the seat : Fixed
- Adjustable footrest (quick adjustment without tool) • • • •
- Leg support to stabilize the skiers legs
- Attachments for tether lines
- Compatible with standard cross country skis binding (recommended SNS Salomon profile bindings)
- Weight without skis: 12 Lbs
- Colour: Polished aluminium

**Options** (please contact us to know to extra cost)

- Custom design and fitting available :
  - Seat width and height
  - Footrest set at your requested lenght
  - Leg support fixed at requested height