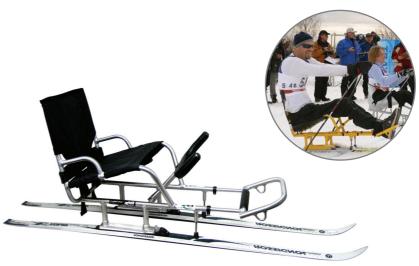

The Kiwi X-country ski provides the skier good manoeuvrability, stability and control. This is a new and innovative design which will satisfy all persons who wish to experience the excitement of cross country skiing.

The Kiwi X-Country ski is produced in three standard sizes and can be custom fitted to the individual.

## **FEATURES**

- Frame : made of light weight aircraft quality aluminium
- 3 sizes available :
  - Adult (seat width: 14")
  - Junior (seat width: 12")
  - XL (seat width: 17")
- Sling/Fabric style seat • • • • • • •
- Angle of the seat : Fixed
- Adjustable footrest (quick adjustment without tool) • • • •
- Leg support to stabilize the skiers legs
- Attachments for tether lines
- Compatible with standard cross country skis binding (recommended SNS Salomon profile bindings)
- Weight without skis: 12 Lbs
- Colour: Polished aluminium